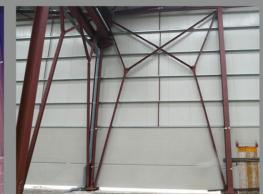

- Specialized in portal frame, trusses, zenith, and special structures
- Spécialisés en structures de portiques, de cintre, zénit, et spécials.
- Specializata braţ articulat-ca structuri, trusses, amiază, și speciale.