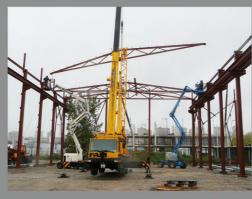

- Specialized in portal frame, trusses, zenith, and special structures
- Spécialisés en structures de portiques, de cintre, zénit, et spécials.
- Specializata braţ articulat-ca structuri, trusses, amiază, și speciale.